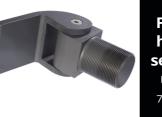

# **Hydraulic Hinge-closers**

losers

e gates

|                       | D <sup>®</sup> SURE <b>Close</b> |
|-----------------------|----------------------------------|
| 0                     | Flush mount                      |
| Common and the second | hinge-closers                    |
|                       | self-close gate                  |
|                       | up to 120 kg                     |
|                       | 75001213/75057214                |