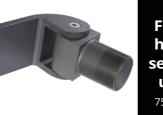

# **Hydraulic Hinge-closers**

losers

e gates

|                       | D <sup>®</sup> SURE <b>Close</b> |
|-----------------------|----------------------------------|
| 0                     | Flush mount                      |
| Common and the second | hinge-closers                    |
|                       | self-close gate                  |
|                       | up to 120 kg                     |
|                       | 75001213/75057214                |