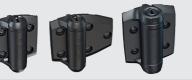

## **Self-Closing Gate Hinges**

No rust, binding, sagging or staining

Internal stainless steel components

- Easy to install and adjust (tension & alignment)
- Super-strong engineering polymer construction

Includes Hinge Safety Cap to prevent foothold

Heavy-duty and corrosion resistant

For medium to heavy weight gates

Steel weld-on or aluminium screw-on brackets

Internal bearings for maintenance free use

Powerful hidden hydraulics provide quiet closing