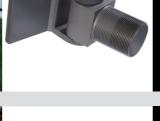

# **Hydraulic Hinge-closers**

losers

e gates

|                       | D <sup>®</sup> SURE <b>Close</b> |
|-----------------------|----------------------------------|
| 0                     | Flush mount                      |
| Common and the second | hinge-closers                    |
|                       | self-close gate                  |
|                       | up to 120 kg                     |
|                       | 75001213/75057214                |