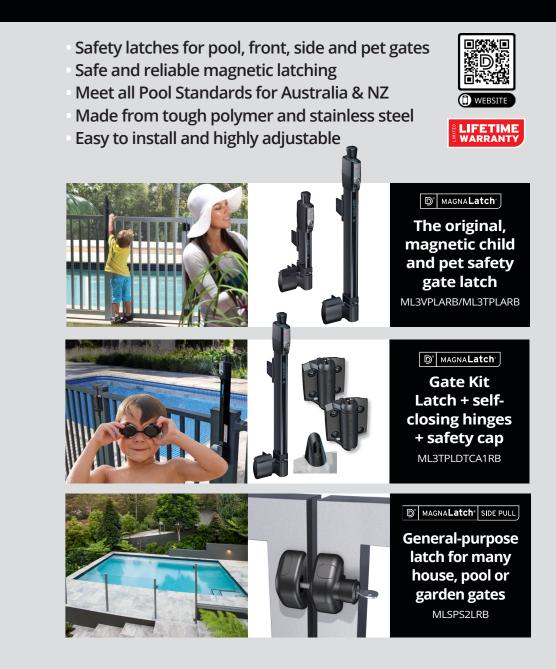

## **Child Safety Gate Latches**

### LEADING SAFETY STANDARD

All of our child safety latches and hinges have been independently tested to meet Australian Standards, but we also rigorously test our products in-house.

## **Application Guide**

| AUSTRALIAN MADE                                                                                                                                                                                 | POOL/CHILD<br>SAFETY GATE | METAL<br>GATE                | WOODEN<br>GATE   | SIDE GATE<br>PET GATE | ENTRANCE<br>GATE | DRIVEWAY<br>GATE |  |
|-------------------------------------------------------------------------------------------------------------------------------------------------------------------------------------------------|---------------------------|------------------------------|------------------|-----------------------|------------------|------------------|--|
| MagnaLatch <sup>®</sup> Series 3<br>Top Pull & Vertical Pull<br>The most popular safety gate<br>latches on the market. D&D's<br>latest series of key lockable,<br>magnetic safety gate latches. | •                         | •                            | •                | •                     | •                |                  |  |
| MagnaLatch <sup>®</sup><br>Side Pull LOCKABLE<br>Versatile, general-purpose<br>magnetic gate latch for gates<br>around homes and gardens.                                                       | •                         | •                            | •                | •                     | •                |                  |  |
| LokkLatch® MAGNETIC<br>Handle-styled, magnetic gate<br>lock with push/pull action.<br>Can be rekeyed (by a locksmith)<br>to match existing house doors.                                         |                           | •                            | •                | •                     |                  | •                |  |
| <b>LokkLatch® PLUS</b><br>Privacy gate latch that locks and<br>operates from both sides of the<br>gate. Semi-security lock cylinder.                                                            |                           | •                            | •                | •                     | •                |                  |  |
| <b>LokkLatch® DELUXE S3</b><br>Privacy and security latch. Locks<br>and operates from both sides<br>of gate. Can be rekeyed (by a<br>locksmith) to match house doors.                           |                           | •                            | •                | •                     | •                | •                |  |
| <b>TruClose® Self-closing Hinges</b><br>Tension adjustable hinges<br>for child safety, pool or general-<br>purpose gates. Available in<br>Regular or Heavy-Duty models.                         | •                         | TCA1S3<br>TCA2S3<br>TCHD1AS3 | TCA2S3<br>TCA3S3 | •                     | •                | •                |  |
| SureClose <sup>®</sup> Hinge-closers<br>Powerful, heavy-duty<br>hydraulic hinge-closers for<br>larger or heavy metal gates.                                                                     | SAFETY<br>MODELS<br>ONLY  | •                            | •                | •                     | •                | •                |  |
|                                                                                                                                                                                                 |                           |                              |                  |                       |                  |                  |  |