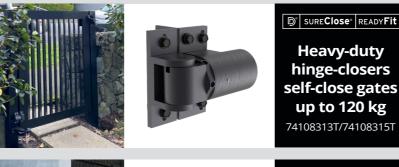

# **Hydraulic Hinge-closers**

losers

e gates

|                       | D <sup>®</sup> SURE <b>Close</b> |
|-----------------------|----------------------------------|
| 0                     | Flush mount                      |
| Common and the second | hinge-closers                    |
|                       | self-close gate                  |
|                       | up to 120 kg                     |
|                       | 75001213/75057214                |