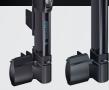

## **Self-Closing Gate Hinges**

No rust, binding, sagging or staining

Internal stainless steel components

- Easy to install and adjust (tension & alignment)
- Super-strong engineering polymer construction

Includes Hinge Safety Cap to prevent foothold

Heavy-duty and corrosion resistant

For medium to heavy weight gates

Steel weld-on or aluminium screw-on brackets

Internal bearings for maintenance free use

Powerful hidden hydraulics provide quiet closing