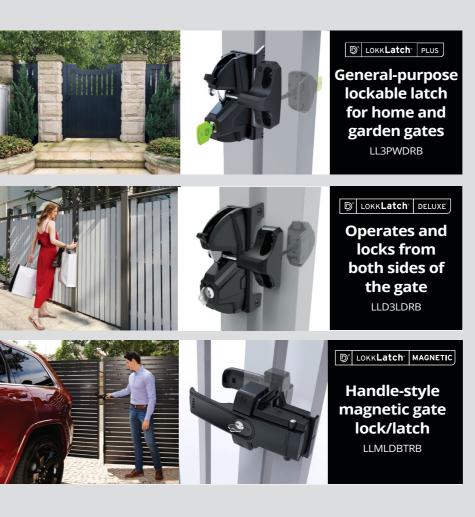

## Lockable Gate Latches

() WEBSITE

Will not rust or stain - require no maintenance Easy to install on metal and wood gates Key lockable: no more chains and padlocks Made from tough polymer and stainless steel Highly adjustable: easy to adjust after fitting

## **Application Guide**

| AUSTRALIAN MADE                                                                                                                                                                                 | POOL/CHILD<br>SAFETY GATE | METAL<br>GATE                | WOODEN<br>GATE   | SIDE GATE<br>PET GATE | ENTRANCE<br>GATE | DRIVEWAY<br>GATE |  |
|-------------------------------------------------------------------------------------------------------------------------------------------------------------------------------------------------|---------------------------|------------------------------|------------------|-----------------------|------------------|------------------|--|
| MagnaLatch <sup>®</sup> Series 3<br>Top Pull & Vertical Pull<br>The most popular safety gate<br>latches on the market. D&D's<br>latest series of key lockable,<br>magnetic safety gate latches. | •                         | •                            | •                | •                     | •                |                  |  |
| MagnaLatch <sup>®</sup><br>Side Pull LOCKABLE<br>Versatile, general-purpose<br>magnetic gate latch for gates<br>around homes and gardens.                                                       | •                         | •                            | •                | •                     | •                |                  |  |
| LokkLatch® MAGNETIC<br>Handle-styled, magnetic gate<br>lock with push/pull action.<br>Can be rekeyed (by a locksmith)<br>to match existing house doors.                                         |                           | •                            | •                | •                     |                  | •                |  |
| <b>LokkLatch® PLUS</b><br>Privacy gate latch that locks and<br>operates from both sides of the<br>gate. Semi-security lock cylinder.                                                            |                           | •                            | •                | •                     | •                |                  |  |
| <b>LokkLatch® DELUXE S3</b><br>Privacy and security latch. Locks<br>and operates from both sides<br>of gate. Can be rekeyed (by a<br>locksmith) to match house doors.                           |                           | •                            | •                | •                     | •                | •                |  |
| <b>TruClose® Self-closing Hinges</b><br>Tension adjustable hinges<br>for child safety, pool or general-<br>purpose gates. Available in<br>Regular or Heavy-Duty models.                         | •                         | TCA1S3<br>TCA2S3<br>TCHD1AS3 | TCA2S3<br>TCA3S3 | •                     | •                | •                |  |
| SureClose <sup>®</sup> Hinge-closers<br>Powerful, heavy-duty<br>hydraulic hinge-closers for<br>larger or heavy metal gates.                                                                     | SAFETY<br>MODELS<br>ONLY  | •                            | •                | •                     | •                | •                |  |
|                                                                                                                                                                                                 |                           |                              |                  |                       |                  |                  |  |