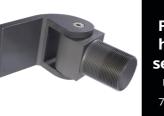

# **Hydraulic Hinge-closers**

losers

e gates

|                       | D <sup>®</sup> SURE <b>Close</b> |
|-----------------------|----------------------------------|
| 0                     | Flush mount                      |
| Common and the second | hinge-closers                    |
|                       | self-close gate                  |
|                       | up to 120 kg                     |
|                       | 75001213/75057214                |