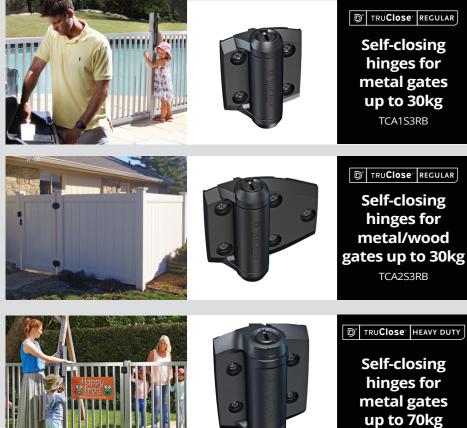

## **Self-Closing Gate Hinges**

No rust, binding, sagging or staining

Internal stainless steel components

- Easy to install and adjust (tension & alignment)
- Super-strong engineering polymer construction

Includes Hinge Safety Cap to prevent foothold

Heavy-duty and corrosion resistant

For medium to heavy weight gates

Steel weld-on or aluminium screw-on brackets

Internal bearings for maintenance free use

Powerful hidden hydraulics provide quiet closing

D' TRUCIOSE HEAVY DUTY Self-closing hinges for metal gates up to 70kg TCHD1AS3RB