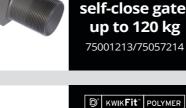

# **Hydraulic Hinge-closers**

losers

e gates

|                       | D <sup>®</sup> SURE <b>Close</b> |
|-----------------------|----------------------------------|
| 0                     | Flush mount                      |
| Common and the second | hinge-closers                    |
|                       | self-close gate                  |
|                       | up to 120 kg                     |
|                       | 75001213/75057214                |