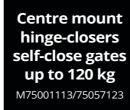

Includes Hinge Safety Cap to prevent foothold

Heavy-duty and corrosion resistant

For medium to heavy weight gates

Steel weld-on or aluminium screw-on brackets

Internal bearings for maintenance free use

Powerful hidden hydraulics provide quiet closing