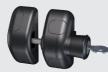

# **Hydraulic Hinge-closers**

losers

e gates

|                       | D <sup>®</sup> SURE <b>Close</b> |
|-----------------------|----------------------------------|
| 0                     | Flush mount                      |
| Common and the second | hinge-closers                    |
|                       | self-close gate                  |
|                       | up to 120 kg                     |
|                       | 75001213/75057214                |