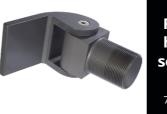

# **Hydraulic Hinge-closers**

losers

e gates

|                       | D <sup>®</sup> SURE <b>Close</b> |
|-----------------------|----------------------------------|
| 0                     | Flush mount                      |
| Common and the second | hinge-closers                    |
|                       | self-close gate                  |
|                       | up to 120 kg                     |
|                       | 75001213/75057214                |